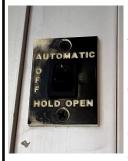

## **Handicap Accessible Door Buttons:**

You may be aware that our handicap door sometimes has issues and refuses to open. The toggle switch at the top of the door should be in the "AUTOMATIC" position. If it is and the door is still not working, make sure you are pressing firmly in the center of the button, especially outside. Sometimes it just takes an extra bit of "oomph" to get it to work.