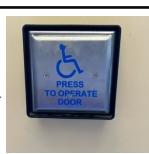

## **Handicap Accessible Door Buttons:**

You may be aware that our handicap door sometimes has issues and refuses to open. The toggle switch at the top of the door should be in the "AUTOMATIC" position. If it is and the door is still not working, make sure you are pressing firmly in the center of the button, especially outside. Sometimes it just takes an extra bit of "oomph" to get it to work.